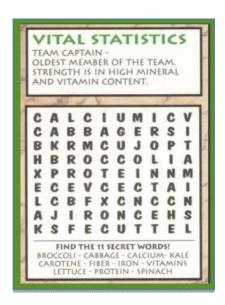

## **CRUCIFEROUS**

(pronounced crew-sif-er-ous)

Multiple opportunities in the cabbage family (e.g., broccoli, cauliflower, kale, cabbage, Brussels sprouts, radishes, kohlrabi, bok choy, etc.)

Alternate entree offered daily. Fat-free chocolate, skim, or 1% milk included with meal.
Lunch price is \$2.00 for grades K-4, \$2.20 for 5-8, \$.40 reduced price, and \$.35 milk.
This institution is an equal opportunity provider and employer.