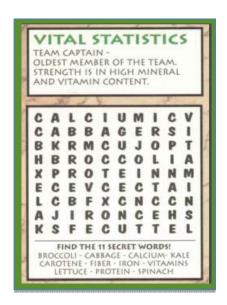

## **CRUCIFEROUS**

(pronounced crew-sif-er-ous)

Multiple opportunities in the cabbage family (e.g., broccoli, cauliflower, kale, cabbage, Brussels sprouts, radishes, kohlrabi, bok choy, etc.)

Alternate entree offered daily. Fat-free chocolate, skim, or 1% milk included with meal.
Lunch price is \$2.00 for grades K-4, \$2.20 for 5-8, \$.40 reduced price, and \$.35 milk.
This institution is an equal opportunity provider and employer.